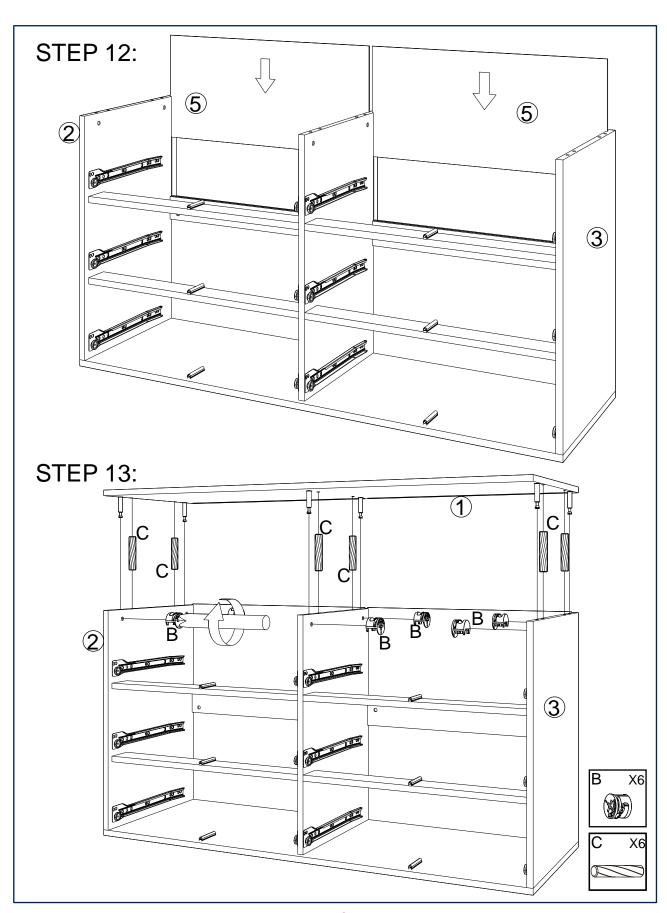

---|-------------------------|-------|-----|----------------------|-------|
| 1   | TOP PANEL               | 1 PC  | 10  | DRAWER BOTTOM PANEL  | 6 PCS |
| 2   | LEFT SIDE PANEL         | 1 PC  | 11  | LEG                  | 2 PCS |
| 3   | RIGHT SIDE PANEL        | 1 PC  | 12  | LEG                  | 2 PCS |
| 4   | BOTTOM PANEL            | 1 PC  | 13  | CROSSING BAR         | 4 PCS |
| 5   | BACK PANEL              | 4 PCS | 14) | DRAWER SUPPORT PANEL | 6 PCS |
| 6   | DRAWER FRONT PANEL      | 3 PCS | 15) | MIDDLE SUPPORT PANEL | 2 PCS |
| 7   | DRAWER LEFT SIDE PANEL  | 6 PCS | 16  | MIDDLE PANEL         | 1 PC  |
| 8   | DRAWER RIGHT SIDE PANEL | 6 PCS | 17) | DRAWER FRONT PANEL   | 3 PCS |
| 9   | DRAWER BACK PANEL       | 6 PCS |     |                      |       |





























# SAFETY BRACKETS INSTRUCTIONS

- 1. Attach the strap to the furniture frame with the small screw and washer.
- Move the furniture to its final position. Attach the strap to the wall with the large screw and washer. If mounting into brick or masonry you will need to acquire wall anchors.
- Make sure that the strap is firmly attached to the wall and furniture and that the wall strap is snug.



#### To protect your furniture, we suggest the following:

- Avoid placing your furniture in direct sunlight.
- Do not place furniture directly under windows.
- Do not place sharp materials (knife, fork, etc.) directly onto your furniture as sharp material may scrape and damage the finish.
- Do not place material with high temperature directly onto the surface of your furniture.
- Cle