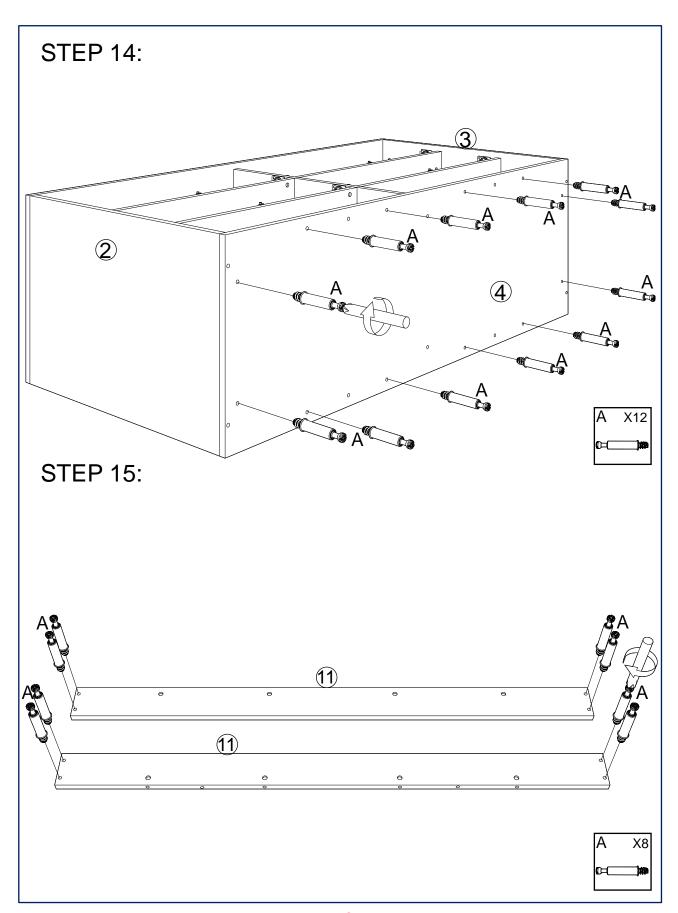

-|-------------------------|-------|-----|----------------------|-------|
| 1   | TOP PANEL               | 1 PC  | 10  | DRAWER BOTTOM PANEL  | 6 PCS |
| 2   | LEFT SIDE PANEL         | 1 PC  | 11  | LEG                  | 2 PCS |
| 3   | RIGHT SIDE PANEL        | 1 PC  | 12  | LEG                  | 2 PCS |
| 4   | BOTTOM PANEL            | 1 PC  | 13  | CROSSING BAR         | 4 PCS |
| 5   | BACK PANEL              | 4 PCS | 14) | DRAWER SUPPORT PANEL | 6 PCS |
| 6   | DRAWER FRONT PANEL      | 3 PCS | 15) | MIDDLE SUPPORT PANEL | 2 PCS |
| 7   | DRAWER LEFT SIDE PANEL  | 6 PCS | 16  | MIDDLE PANEL         | 1 PC  |
| 8   | DRAWER RIGHT SIDE PANEL | 6 PCS | 17) | DRAWER FRONT PANEL   | 3 PCS |
| 9   | DRAWER BACK PANEL       | 6 PCS |     |                      |       |





























# SAFETY BRACKETS INSTRUCTIONS

- 1. Attach the strap to the furniture frame with the small screw and washer.
- Move the furniture to its final position. Attach the strap to the wall with the large screw and washer. If mounting into brick or masonry you will need to acquire wall anchors.
- Make sure that the strap is firmly attached to the wall and furniture and that the wall strap is snug.



#### To protect your furniture, we suggest the following:

- Avoid placing your furniture in direct sunlight.
- Do not place furniture directly under windows.
- Do not place sharp materials (knife, fork, etc.) directly onto your furniture as sharp material may scrape and damage the finish.
- Do not place material with high temperature directly onto the surface of your furniture.
- Clean