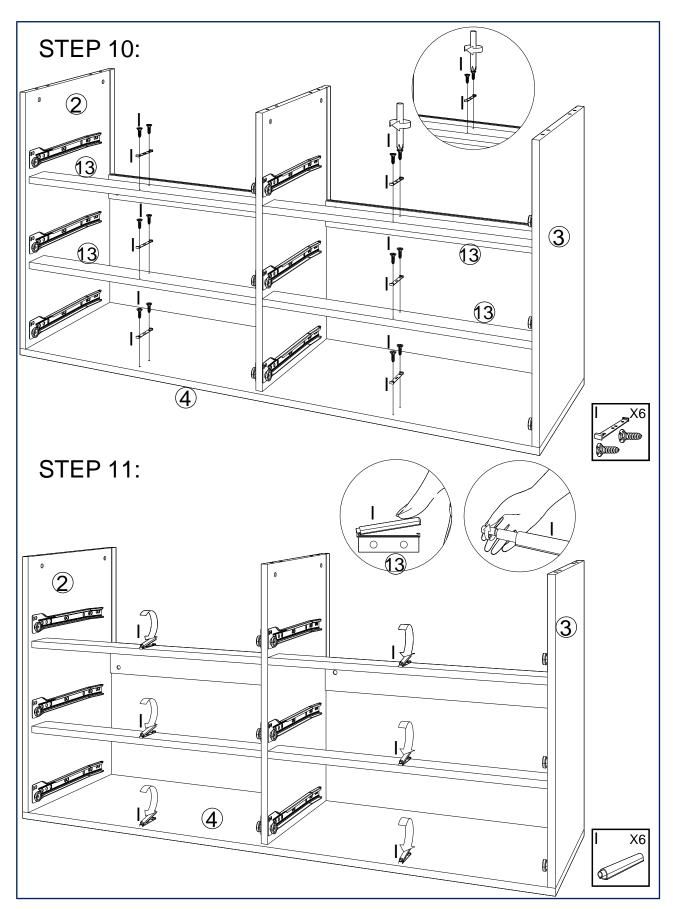

## **PARTS LIST**

| NO. | ITEM                                                                                                                                                                                                                                                                                                                                                                                                                                                                                                                                                                                                                                                                                                                                                                                                                                                                                                                                                                                                                                                                                                                                                                                                                                                                                                                                                                                                                                                                                                                                                                                                                                                                                                                                                                                                                                                                                                                                                                                                                                                                                                                              | QTY   | NO. | ITEM                                    | QTY   |
|-----|-----------------------------------------------------------------------------------------------------------------------------------------------------------------------------------------------------------------------------------------------------------------------------------------------------------------------------------------------------------------------------------------------------------------------------------------------------------------------------------------------------------------------------------------------------------------------------------------------------------------------------------------------------------------------------------------------------------------------------------------------------------------------------------------------------------------------------------------------------------------------------------------------------------------------------------------------------------------------------------------------------------------------------------------------------------------------------------------------------------------------------------------------------------------------------------------------------------------------------------------------------------------------------------------------------------------------------------------------------------------------------------------------------------------------------------------------------------------------------------------------------------------------------------------------------------------------------------------------------------------------------------------------------------------------------------------------------------------------------------------------------------------------------------------------------------------------------------------------------------------------------------------------------------------------------------------------------------------------------------------------------------------------------------------------------------------------------------------------------------------------------------|-------|-----|-----------------------------------------|-------|
| Α   | Φ 6*35                                                                                                                                                                                                                                                                                                                                                                                                                                                                                                                                                                                                                                                                                                                                                                                                                                                                                                                                                                                                                                                                                                                                                                                                                                                                                                                                                                                                                                                                                                                                                                                                                                                                                                                                                                                                                                                                                                                                                                                                                                                                                                                            | 68PCS | J   | <b>β</b> ) φ 3*12                       | 72PCS |
| В   | Ф 15*10                                                                                                                                                                                                                                                                                                                                                                                                                                                                                                                                                                                                                                                                                                                                                                                                                                                                                                                                                                                                                                                                                                                                                                                                                                                                                                                                                                                                                                                                                                                                                                                                                                                                                                                                                                                                                                                                                                                                                                                                                                                                                                                           | 68PCS | K   |                                         | 6PCS  |
| С   | Φ 6*30                                                                                                                                                                                                                                                                                                                                                                                                                                                                                                                                                                                                                                                                                                                                                                                                                                                                                                                                                                                                                                                                                                                                                                                                                                                                                                                                                                                                                                                                                                                                                                                                                                                                                                                                                                                                                                                                                                                                                                                                                                                                                                                            | 40PCS | L   | © © O O O O O O O O O O O O O O O O O O | 6PCS  |
| D   | <b>€</b>   DESCRIPTION      0 4*40                                                                                                                                                                                                                                                                                                                                                                                                                                                                                                                                                                                                                                                                                                                                                                                                                                                                                                                                                                                                                                                                                                                                                                                                                                                                                                                                                                                                                                                                                                                                                                                                                                                                                                                                                                                                                                                                                                                                                                                                                                                                                                | 6PCS  |     | DL                                      |       |
| Е   |                                                                                                                                                                                                                                                                                                                                                                                                                                                                                                                                                                                                                                                                                                                                                                                                                                                                                                                                                                                                                                                                                                                                                                                                                                                                                                                                                                                                                                                                                                                                                                                                                                                                                                                                                                                                                                                                                                                                                                                                                                                                                                                                   | 2PCS  |     | CR                                      |       |
| F   | <b>€</b>   DECEMBER   DEC | 36PCS |     | DR                                      |       |
| G   |                                                                                                                                                                                                                                                                                                                                                                                                                                                                                                                                                                                                                                                                                                                                                                                                                                                                                                                                                                                                                                                                                                                                                                                                                                                                                                                                                                                                                                                                                                                                                                                                                                                                                                                                                                                                                                                                                                                                                                                                                                                                                                                                   | 16PCS |     |                                         |       |
| Н   | ₩ <b>0</b> 3*16                                                                                                                                                                                                                                                                                                                                                                                                                                                                                                                                                                                                                                                                                                                                                                                                                                                                                                                                                                                                                                                                                                                                                                                                                                                                                                                                                                                                                                                                                                                                                                                                                                                                                                                                                                                                                                                                                                                                                                                                                                                                                                                   | 16PCS |     |                                         |       |
| ı   |                                                                                                                                                                                                                                                                                                                                                                                                                                                                                                                                                                                                                                                                                                                                                                                                                                                                                                                                                                                                                                                                                                                                                                                                                                                                                                                                                                                                                                                                                                                                                                                                                                                                                                                                                                                                                                                                                                                                                                                                                                                                                                                                   | 6PCS  |     |                                         |       |

## **PARTS LIST**

| NO. | ITEM                    | QTY   | NO. | ITEM                 | QTY   |
|-----|-------------------------|-------|-----|----------------------|-------|
| 1   | TOP PANEL               | 1 PC  | 10  | DRAWER BOTTOM PANEL  | 6 PCS |
| 2   | LEFT SIDE PANEL         | 1 PC  | 11  | LEG                  | 2 PCS |
| 3   | RIGHT SIDE PANEL        | 1 PC  | 12  | LEG                  | 2 PCS |
| 4   | BOTTOM PANEL            | 1 PC  | 13  | CROSSING BAR         | 4 PCS |
| 5   | BACK PANEL              | 4 PCS | 14) | DRAWER SUPPORT PANEL | 6 PCS |
| 6   | DRAWER FRONT PANEL      | 3 PCS | 15) | MIDDLE SUPPORT PANEL | 2 PCS |
| 7   | DRAWER LEFT SIDE PANEL  | 6 PCS | 16  | MIDDLE PANEL         | 1 PC  |
| 8   | DRAWER RIGHT SIDE PANEL | 6 PCS | 17) | DRAWER FRONT PANEL   | 3 PCS |
| 9   | DRAWER BACK PANEL       | 6 PCS |     |                      |       |