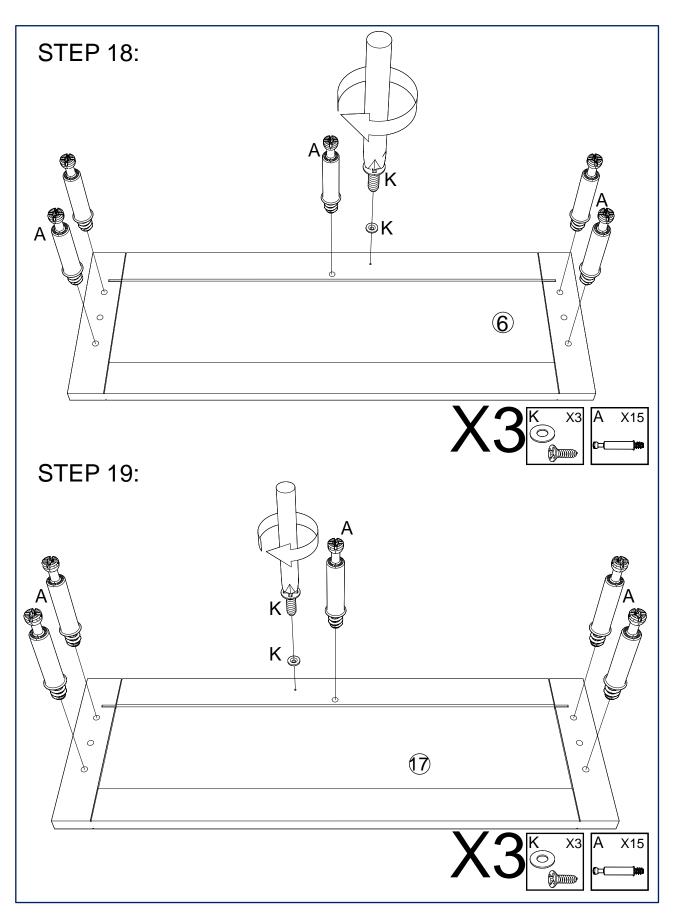

-----------------------|-------|-----|----------------------|-------|
| 1   | TOP PANEL               | 1 PC  | 10  | DRAWER BOTTOM PANEL  | 6 PCS |
| 2   | LEFT SIDE PANEL         | 1 PC  | 11  | LEG                  | 2 PCS |
| 3   | RIGHT SIDE PANEL        | 1 PC  | 12  | LEG                  | 2 PCS |
| 4   | BOTTOM PANEL            | 1 PC  | 13  | CROSSING BAR         | 4 PCS |
| 5   | BACK PANEL              | 4 PCS | 14) | DRAWER SUPPORT PANEL | 6 PCS |
| 6   | DRAWER FRONT PANEL      | 3 PCS | 15) | MIDDLE SUPPORT PANEL | 2 PCS |
| 7   | DRAWER LEFT SIDE PANEL  | 6 PCS | 16  | MIDDLE PANEL         | 1 PC  |
| 8   | DRAWER RIGHT SIDE PANEL | 6 PCS | 17) | DRAWER FRONT PANEL   | 3 PCS |
| 9   | DRAWER BACK PANEL       | 6 PCS |     |                      |       |





























# SAFETY BRACKETS INSTRUCTIONS

- 1. Attach the strap to the furniture frame with the small screw and washer.
- Move the furniture to its final position. Attach the strap to the wall with the large screw and washer. If mounting into brick or masonry you will need to acquire wall anchors.
- Make sure that the strap is firmly attached to the wall and furniture and that the wall strap is snug.



#### To protect your furniture, we suggest the following:

- Avoid placing your furniture in direct sunlight.
- Do not place furniture directly under windows.
- Do not place sharp materials (knife, fork, etc.) directly onto your furniture as sharp material may scrape and damage the finish.
- Do not place material with high temperature directly onto the surface of your furniture.
- Clean up