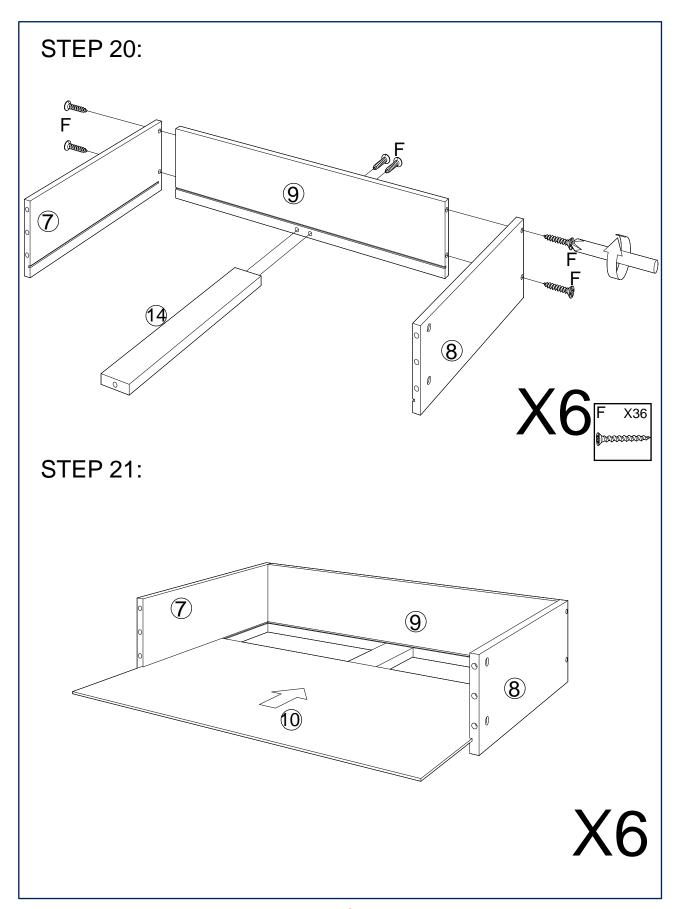

## **PARTS LIST**

| NO. | ITEM                    | QTY   | NO. | ITEM                 | QTY   |
|-----|-------------------------|-------|-----|----------------------|-------|
| 1   | TOP PANEL               | 1 PC  | 10  | DRAWER BOTTOM PANEL  | 6 PCS |
| 2   | LEFT SIDE PANEL         | 1 PC  | 11  | LEG                  | 2 PCS |
| 3   | RIGHT SIDE PANEL        | 1 PC  | 12  | LEG                  | 2 PCS |
| 4   | BOTTOM PANEL            | 1 PC  | 13  | CROSSING BAR         | 4 PCS |
| 5   | BACK PANEL              | 4 PCS | 14) | DRAWER SUPPORT PANEL | 6 PCS |
| 6   | DRAWER FRONT PANEL      | 3 PCS | 15) | MIDDLE SUPPORT PANEL | 2 PCS |
| 7   | DRAWER LEFT SIDE PANEL  | 6 PCS | 16  | MIDDLE PANEL         | 1 PC  |
| 8   | DRAWER RIGHT SIDE PANEL | 6 PCS | 17) | DRAWER FRONT PANEL   | 3 PCS |
| 9   | DRAWER BACK PANEL       | 6 PCS |     |                      |       |