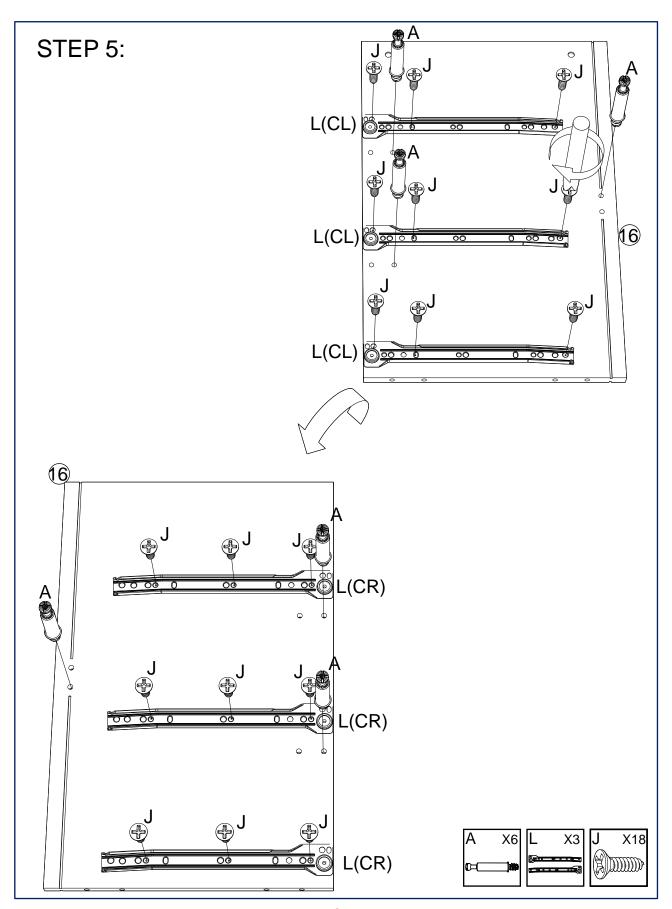

## **PARTS LIST**

| NO. | ITEM                                                                                                                                                                                                                                                                                                                                                                                                                                                                                                                                                                                                                                                                                                                                                                                                                                                                                                                                                                                                                                                                                                                                                                                                                                                                                                                                                                                                                                                                                                                                                                                                                                                                                                                                                                                                                                                                                                                                                                                                                                                                                                                              | QTY   | NO. | ITEM                                    | QTY   |
|-----|-----------------------------------------------------------------------------------------------------------------------------------------------------------------------------------------------------------------------------------------------------------------------------------------------------------------------------------------------------------------------------------------------------------------------------------------------------------------------------------------------------------------------------------------------------------------------------------------------------------------------------------------------------------------------------------------------------------------------------------------------------------------------------------------------------------------------------------------------------------------------------------------------------------------------------------------------------------------------------------------------------------------------------------------------------------------------------------------------------------------------------------------------------------------------------------------------------------------------------------------------------------------------------------------------------------------------------------------------------------------------------------------------------------------------------------------------------------------------------------------------------------------------------------------------------------------------------------------------------------------------------------------------------------------------------------------------------------------------------------------------------------------------------------------------------------------------------------------------------------------------------------------------------------------------------------------------------------------------------------------------------------------------------------------------------------------------------------------------------------------------------------|-------|-----|-----------------------------------------|-------|
| Α   | Φ 6*35                                                                                                                                                                                                                                                                                                                                                                                                                                                                                                                                                                                                                                                                                                                                                                                                                                                                                                                                                                                                                                                                                                                                                                                                                                                                                                                                                                                                                                                                                                                                                                                                                                                                                                                                                                                                                                                                                                                                                                                                                                                                                                                            | 68PCS | J   | <b>β</b> ) φ 3*12                       | 72PCS |
| В   | Ф 15*10                                                                                                                                                                                                                                                                                                                                                                                                                                                                                                                                                                                                                                                                                                                                                                                                                                                                                                                                                                                                                                                                                                                                                                                                                                                                                                                                                                                                                                                                                                                                                                                                                                                                                                                                                                                                                                                                                                                                                                                                                                                                                                                           | 68PCS | K   |                                         | 6PCS  |
| С   | Φ 6*30                                                                                                                                                                                                                                                                                                                                                                                                                                                                                                                                                                                                                                                                                                                                                                                                                                                                                                                                                                                                                                                                                                                                                                                                                                                                                                                                                                                                                                                                                                                                                                                                                                                                                                                                                                                                                                                                                                                                                                                                                                                                                                                            | 40PCS | L   | © © O O O O O O O O O O O O O O O O O O | 6PCS  |
| D   | <b>€</b>   DESCRIPTION      0 4*40                                                                                                                                                                                                                                                                                                                                                                                                                                                                                                                                                                                                                                                                                                                                                                                                                                                                                                                                                                                                                                                                                                                                                                                                                                                                                                                                                                                                                                                                                                                                                                                                                                                                                                                                                                                                                                                                                                                                                                                                                                                                                                | 6PCS  |     | DL                                      |       |
| Е   |                                                                                                                                                                                                                                                                                                                                                                                                                                                                                                                                                                                                                                                                                                                                                                                                                                                                                                                                                                                                                                                                                                                                                                                                                                                                                                                                                                                                                                                                                                                                                                                                                                                                                                                                                                                                                                                                                                                                                                                                                                                                                                                                   | 2PCS  |     | CR                                      |       |
| F   | <b>€</b>   DECEMBER   DEC | 36PCS |     | DR                                      |       |
| G   |                                                                                                                                                                                                                                                                                                                                                                                                                                                                                                                                                                                                                                                                                                                                                                                                                                                                                                                                                                                                                                                                                                                                                                                                                                                                                                                                                                                                                                                                                                                                                                                                                                                                                                                                                                                                                                                                                                                                                                                                                                                                                                                                   | 16PCS |     |                                         |       |
| Н   | ₩ <b>0</b> 3*16                                                                                                                                                                                                                                                                                                                                                                                                                                                                                                                                                                                                                                                                                                                                                                                                                                                                                                                                                                                                                                                                                                                                                                                                                                                                                                                                                                                                                                                                                                                                                                                                                                                                                                                                                                                                                                                                                                                                                                                                                                                                                                                   | 16PCS |     |                                         |       |
| ı   |                                                                                                                                                                                                                                                                                                                                                                                                                                                                                                                                                                                                                                                                                                                                                                                                                                                                                                                                                                                                                                                                                                                                                                                                                                                                                                                                                                                                                                                                                                                                                                                                                                                                                                                                                                                                                                                                                                                                                                                                                                                                                                                                   | 6PCS  |     |                                         |       |

## **PARTS LIST**

| NO. | ITEM                    | QTY   | NO. | ITEM                 | QTY   |
|-----|-------------------------|-------|-----|----------------------|-------|
| 1   | TOP PANEL               | 1 PC  | 10  | DRAWER BOTTOM PANEL  | 6 PCS |
| 2   | LEFT SIDE PANEL         | 1 PC  | 11  | LEG                  | 2 PCS |
| 3   | RIGHT SIDE PANEL        | 1 PC  | 12  | LEG                  | 2 PCS |
| 4   | BOTTOM PANEL            | 1 PC  | 13  | CROSSING BAR         | 4 PCS |
| 5   | BACK PANEL              | 4 PCS | 14) | DRAWER SUPPORT PANEL | 6 PCS |
| 6   | DRAWER FRONT PANEL      | 3 PCS | 15) | MIDDLE SUPPORT PANEL | 2 PCS |
| 7   | DRAWER LEFT SIDE PANEL  | 6 PCS | 16  | MIDDLE PANEL         | 1 PC  |
| 8   | DRAWER RIGHT SIDE PANEL | 6 PCS | 17) | DRAWER FRONT PANEL   | 3 PCS |
| 9   | DRAWER BACK PANEL       | 6 PCS |     |                      |       |