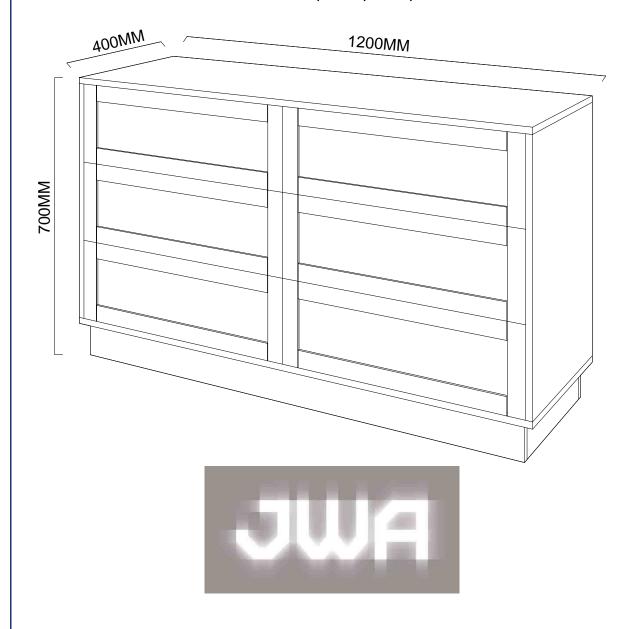

# ASSEMBLY INSTRUCTION HUFFMAN

6 DRW DRESSER

ITEM CODE 77984/77951/77987/77966

Imported by JWA Furniture Pty Ltd, Qld, Brisbane Australia. For any assistance with assembly or for missing parts please refer to your receipt