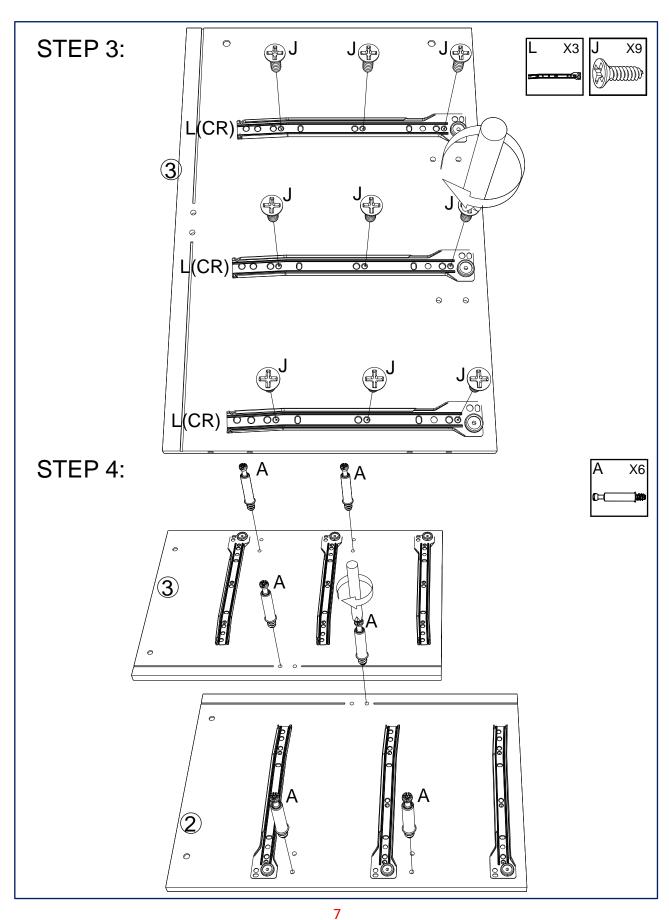

## **PARTS LIST**

| NO. | ITEM                                                                                                                                                                                                                                                                                                                                                                                                                                                                                                                                                                                                                                                                                                                                                                                                                                                                                                                                                                                                                                                                                                                                                                                                                                                                                                                                                                                                                                                                                                                                                                                                                                                                                                                                                                                                                                                                                                                                                                                                                                                                                                                              | QTY   | NO. | ITEM                                    | QTY   |
|-----|-----------------------------------------------------------------------------------------------------------------------------------------------------------------------------------------------------------------------------------------------------------------------------------------------------------------------------------------------------------------------------------------------------------------------------------------------------------------------------------------------------------------------------------------------------------------------------------------------------------------------------------------------------------------------------------------------------------------------------------------------------------------------------------------------------------------------------------------------------------------------------------------------------------------------------------------------------------------------------------------------------------------------------------------------------------------------------------------------------------------------------------------------------------------------------------------------------------------------------------------------------------------------------------------------------------------------------------------------------------------------------------------------------------------------------------------------------------------------------------------------------------------------------------------------------------------------------------------------------------------------------------------------------------------------------------------------------------------------------------------------------------------------------------------------------------------------------------------------------------------------------------------------------------------------------------------------------------------------------------------------------------------------------------------------------------------------------------------------------------------------------------|-------|-----|-----------------------------------------|-------|
| Α   | Φ 6*35                                                                                                                                                                                                                                                                                                                                                                                                                                                                                                                                                                                                                                                                                                                                                                                                                                                                                                                                                                                                                                                                                                                                                                                                                                                                                                                                                                                                                                                                                                                                                                                                                                                                                                                                                                                                                                                                                                                                                                                                                                                                                                                            | 68PCS | J   | <b>β</b> ) φ 3*12                       | 72PCS |
| В   | Ф 15*10                                                                                                                                                                                                                                                                                                                                                                                                                                                                                                                                                                                                                                                                                                                                                                                                                                                                                                                                                                                                                                                                                                                                                                                                                                                                                                                                                                                                                                                                                                                                                                                                                                                                                                                                                                                                                                                                                                                                                                                                                                                                                                                           | 68PCS | K   |                                         | 6PCS  |
| С   | Φ 6*30                                                                                                                                                                                                                                                                                                                                                                                                                                                                                                                                                                                                                                                                                                                                                                                                                                                                                                                                                                                                                                                                                                                                                                                                                                                                                                                                                                                                                                                                                                                                                                                                                                                                                                                                                                                                                                                                                                                                                                                                                                                                                                                            | 40PCS | L   | © © O O O O O O O O O O O O O O O O O O | 6PCS  |
| D   | <b>€</b>   DESCRIPTION      0 4*40                                                                                                                                                                                                                                                                                                                                                                                                                                                                                                                                                                                                                                                                                                                                                                                                                                                                                                                                                                                                                                                                                                                                                                                                                                                                                                                                                                                                                                                                                                                                                                                                                                                                                                                                                                                                                                                                                                                                                                                                                                                                                                | 6PCS  |     | DL                                      |       |
| Е   |                                                                                                                                                                                                                                                                                                                                                                                                                                                                                                                                                                                                                                                                                                                                                                                                                                                                                                                                                                                                                                                                                                                                                                                                                                                                                                                                                                                                                                                                                                                                                                                                                                                                                                                                                                                                                                                                                                                                                                                                                                                                                                                                   | 2PCS  |     | CR                                      |       |
| F   | <b>€</b>   DECEMBER   DEC | 36PCS |     | DR                                      |       |
| G   |                                                                                                                                                                                                                                                                                                                                                                                                                                                                                                                                                                                                                                                                                                                                                                                                                                                                                                                                                                                                                                                                                                                                                                                                                                                                                                                                                                                                                                                                                                                                                                                                                                                                                                                                                                                                                                                                                                                                                                                                                                                                                                                                   | 16PCS |     |                                         |       |
| Н   | ₩ <b>0</b> 3*16                                                                                                                                                                                                                                                                                                                                                                                                                                                                                                                                                                                                                                                                                                                                                                                                                                                                                                                                                                                                                                                                                                                                                                                                                                                                                                                                                                                                                                                                                                                                                                                                                                                                                                                                                                                                                                                                                                                                                                                                                                                                                                                   | 16PCS |     |                                         |       |
| ı   |                                                                                                                                                                                                                                                                                                                                                                                                                                                                                                                                                                                                                                                                                                                                                                                                                                                                                                                                                                                                                                                                                                                                                                                                                                                                                                                                                                                                                                                                                                                                                                                                                                                                                                                                                                                                                                                                                                                                                                                                                                                                                                                                   | 6PCS  |     |                                         |       |