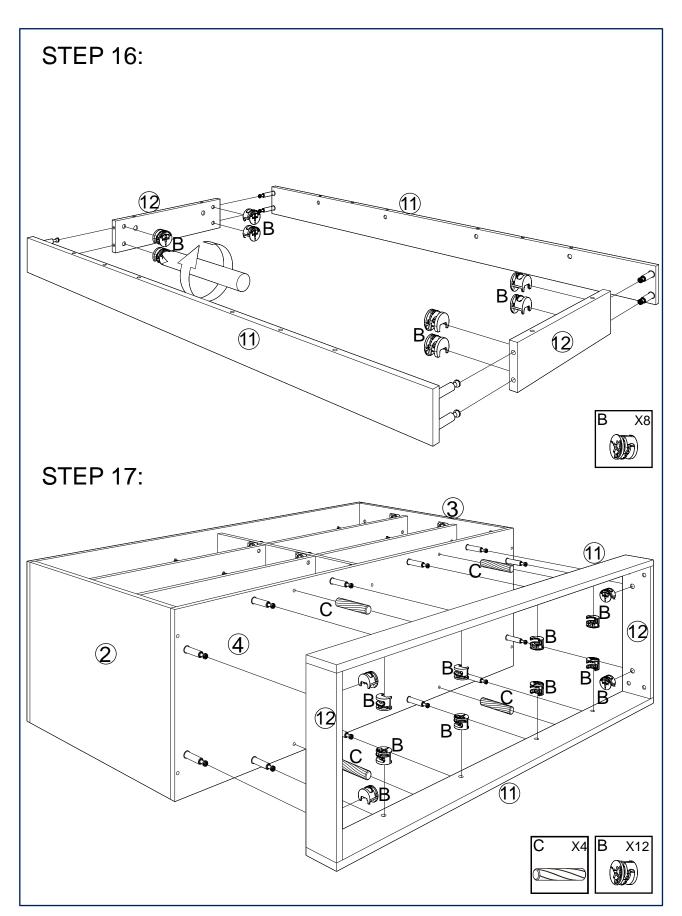

-------------------------|-------|-----|----------------------|-------|
| 1   | TOP PANEL               | 1 PC  | 10  | DRAWER BOTTOM PANEL  | 6 PCS |
| 2   | LEFT SIDE PANEL         | 1 PC  | 11  | LEG                  | 2 PCS |
| 3   | RIGHT SIDE PANEL        | 1 PC  | 12  | LEG                  | 2 PCS |
| 4   | BOTTOM PANEL            | 1 PC  | 13  | CROSSING BAR         | 4 PCS |
| 5   | BACK PANEL              | 4 PCS | 14) | DRAWER SUPPORT PANEL | 6 PCS |
| 6   | DRAWER FRONT PANEL      | 3 PCS | 15) | MIDDLE SUPPORT PANEL | 2 PCS |
| 7   | DRAWER LEFT SIDE PANEL  | 6 PCS | 16  | MIDDLE PANEL         | 1 PC  |
| 8   | DRAWER RIGHT SIDE PANEL | 6 PCS | 17) | DRAWER FRONT PANEL   | 3 PCS |
| 9   | DRAWER BACK PANEL       | 6 PCS |     |                      |       |





























# SAFETY BRACKETS INSTRUCTIONS

- 1. Attach the strap to the furniture frame with the small screw and washer.
- Move the furniture to its final position. Attach the strap to the wall with the large screw and washer. If mounting into brick or masonry you will need to acquire wall anchors.
- Make sure that the strap is firmly attached to the wall and furniture and that the wall strap is snug.



#### To protect your furniture, we suggest the following:

- Avoid placing your furniture in direct sunlight.
- Do not place furniture directly under windows.
- Do not place sharp materials (knife, fork, etc.) directly onto your furniture as sharp material may scrape and damage the finish.
- Do not place material with high temperature directly onto the surface of your furniture.
- Clean u