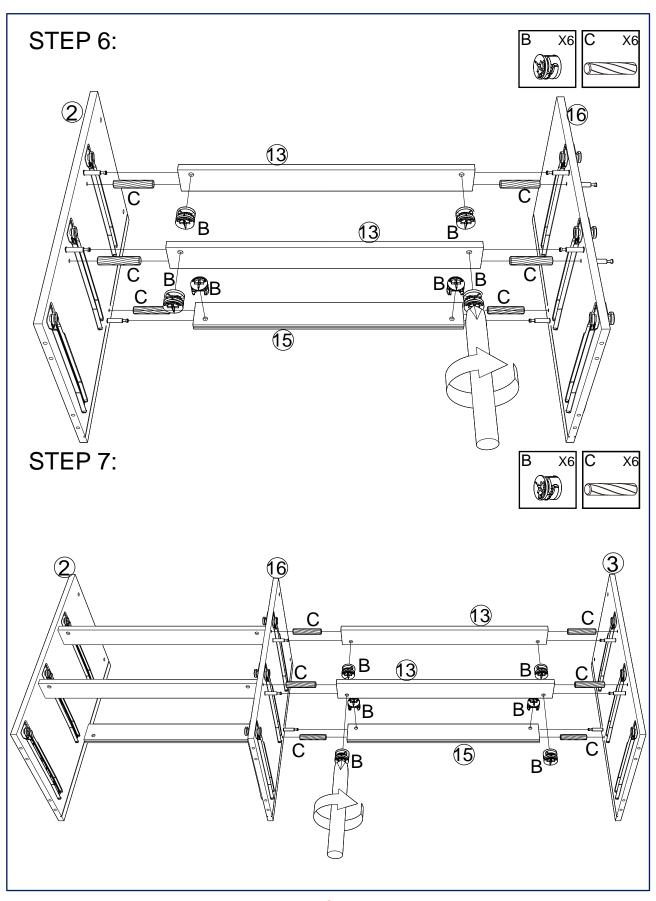

## **PARTS LIST**

| NO. | ITEM                                                                                                                                                                                                                                                                                                                                                                                                                                                                                                                                                                                                                                                                                                                                                                                                                                                                                                                                                                                                                                                                                                                                                                                                                                                                                                                                                                                                                                                                                                                                                                                                                                                                                                                                                                                                                                                                                                                                                                                                                                                                                                                              | QTY   | NO. | ITEM                                    | QTY   |
|-----|-----------------------------------------------------------------------------------------------------------------------------------------------------------------------------------------------------------------------------------------------------------------------------------------------------------------------------------------------------------------------------------------------------------------------------------------------------------------------------------------------------------------------------------------------------------------------------------------------------------------------------------------------------------------------------------------------------------------------------------------------------------------------------------------------------------------------------------------------------------------------------------------------------------------------------------------------------------------------------------------------------------------------------------------------------------------------------------------------------------------------------------------------------------------------------------------------------------------------------------------------------------------------------------------------------------------------------------------------------------------------------------------------------------------------------------------------------------------------------------------------------------------------------------------------------------------------------------------------------------------------------------------------------------------------------------------------------------------------------------------------------------------------------------------------------------------------------------------------------------------------------------------------------------------------------------------------------------------------------------------------------------------------------------------------------------------------------------------------------------------------------------|-------|-----|-----------------------------------------|-------|
| Α   | Φ 6*35                                                                                                                                                                                                                                                                                                                                                                                                                                                                                                                                                                                                                                                                                                                                                                                                                                                                                                                                                                                                                                                                                                                                                                                                                                                                                                                                                                                                                                                                                                                                                                                                                                                                                                                                                                                                                                                                                                                                                                                                                                                                                                                            | 68PCS | J   | <b>β</b> ) φ 3*12                       | 72PCS |
| В   | Ф 15*10                                                                                                                                                                                                                                                                                                                                                                                                                                                                                                                                                                                                                                                                                                                                                                                                                                                                                                                                                                                                                                                                                                                                                                                                                                                                                                                                                                                                                                                                                                                                                                                                                                                                                                                                                                                                                                                                                                                                                                                                                                                                                                                           | 68PCS | K   |                                         | 6PCS  |
| С   | Φ 6*30                                                                                                                                                                                                                                                                                                                                                                                                                                                                                                                                                                                                                                                                                                                                                                                                                                                                                                                                                                                                                                                                                                                                                                                                                                                                                                                                                                                                                                                                                                                                                                                                                                                                                                                                                                                                                                                                                                                                                                                                                                                                                                                            | 40PCS | L   | © © O O O O O O O O O O O O O O O O O O | 6PCS  |
| D   | <b>€</b>   DESCRIPTION      0 4*40                                                                                                                                                                                                                                                                                                                                                                                                                                                                                                                                                                                                                                                                                                                                                                                                                                                                                                                                                                                                                                                                                                                                                                                                                                                                                                                                                                                                                                                                                                                                                                                                                                                                                                                                                                                                                                                                                                                                                                                                                                                                                                | 6PCS  |     | DL                                      |       |
| Е   |                                                                                                                                                                                                                                                                                                                                                                                                                                                                                                                                                                                                                                                                                                                                                                                                                                                                                                                                                                                                                                                                                                                                                                                                                                                                                                                                                                                                                                                                                                                                                                                                                                                                                                                                                                                                                                                                                                                                                                                                                                                                                                                                   | 2PCS  |     | CR                                      |       |
| F   | <b>€</b>   DECEMBER   DEC | 36PCS |     | DR                                      |       |
| G   |                                                                                                                                                                                                                                                                                                                                                                                                                                                                                                                                                                                                                                                                                                                                                                                                                                                                                                                                                                                                                                                                                                                                                                                                                                                                                                                                                                                                                                                                                                                                                                                                                                                                                                                                                                                                                                                                                                                                                                                                                                                                                                                                   | 16PCS |     |                                         |       |
| Н   | ₩ <b>0</b> 3*16                                                                                                                                                                                                                                                                                                                                                                                                                                                                                                                                                                                                                                                                                                                                                                                                                                                                                                                                                                                                                                                                                                                                                                                                                                                                                                                                                                                                                                                                                                                                                                                                                                                                                                                                                                                                                                                                                                                                                                                                                                                                                                                   | 16PCS |     |                                         |       |
| ı   |                                                                                                                                                                                                                                                                                                                                                                                                                                                                                                                                                                                                                                                                                                                                                                                                                                                                                                                                                                                                                                                                                                                                                                                                                                                                                                                                                                                                                                                                                                                                                                                                                                                                                                                                                                                                                                                                                                                                                                                                                                                                                                                                   | 6PCS  |     |                                         |       |

## **PARTS LIST**

| NO. | ITEM                    | QTY   | NO. | ITEM                 | QTY   |
|-----|-------------------------|-------|-----|----------------------|-------|
| 1   | TOP PANEL               | 1 PC  | 10  | DRAWER BOTTOM PANEL  | 6 PCS |
| 2   | LEFT SIDE PANEL         | 1 PC  | 11  | LEG                  | 2 PCS |
| 3   | RIGHT SIDE PANEL        | 1 PC  | 12  | LEG                  | 2 PCS |
| 4   | BOTTOM PANEL            | 1 PC  | 13  | CROSSING BAR         | 4 PCS |
| 5   | BACK PANEL              | 4 PCS | 14) | DRAWER SUPPORT PANEL | 6 PCS |
| 6   | DRAWER FRONT PANEL      | 3 PCS | 15) | MIDDLE SUPPORT PANEL | 2 PCS |
| 7   | DRAWER LEFT SIDE PANEL  | 6 PCS | 16  | MIDDLE PANEL         | 1 PC  |
| 8   | DRAWER RIGHT SIDE PANEL | 6 PCS | 17) | DRAWER FRONT PANEL   | 3 PCS |
| 9   | DRAWER BACK PANEL       | 6 PCS |     |                      |       |