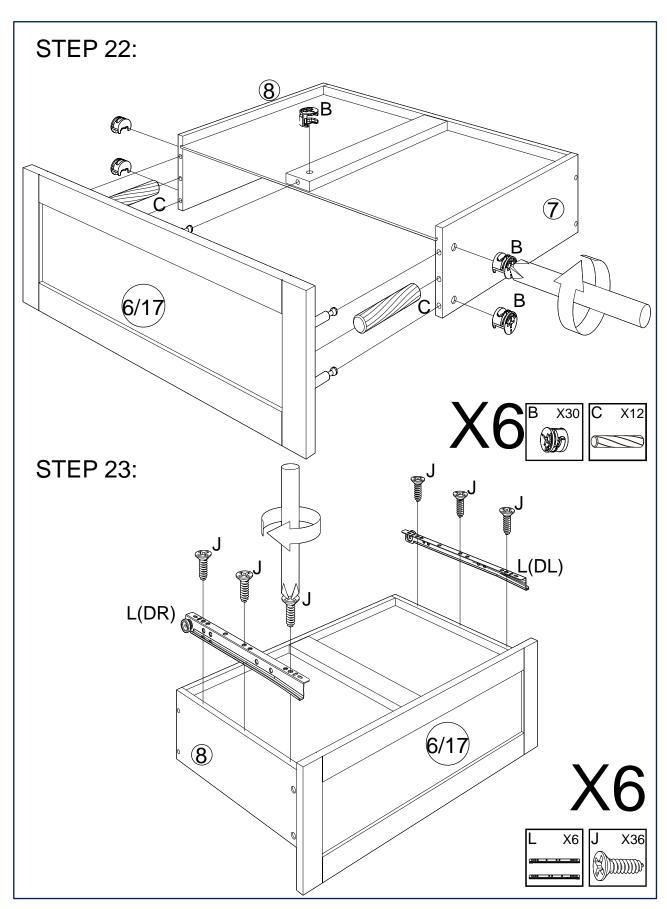

## **PARTS LIST**

| NO. | ITEM                    | QTY   | NO. | ITEM                 | QTY   |
|-----|-------------------------|-------|-----|----------------------|-------|
| 1   | TOP PANEL               | 1 PC  | 10  | DRAWER BOTTOM PANEL  | 6 PCS |
| 2   | LEFT SIDE PANEL         | 1 PC  | 11  | LEG                  | 2 PCS |
| 3   | RIGHT SIDE PANEL        | 1 PC  | 12  | LEG                  | 2 PCS |
| 4   | BOTTOM PANEL            | 1 PC  | 13  | CROSSING BAR         | 4 PCS |
| 5   | BACK PANEL              | 4 PCS | 14) | DRAWER SUPPORT PANEL | 6 PCS |
| 6   | DRAWER FRONT PANEL      | 3 PCS | 15) | MIDDLE SUPPORT PANEL | 2 PCS |
| 7   | DRAWER LEFT SIDE PANEL  | 6 PCS | 16  | MIDDLE PANEL         | 1 PC  |
| 8   | DRAWER RIGHT SIDE PANEL | 6 PCS | 17) | DRAWER FRONT PANEL   | 3 PCS |
| 9   | DRAWER BACK PANEL       | 6 PCS |     |                      |       |