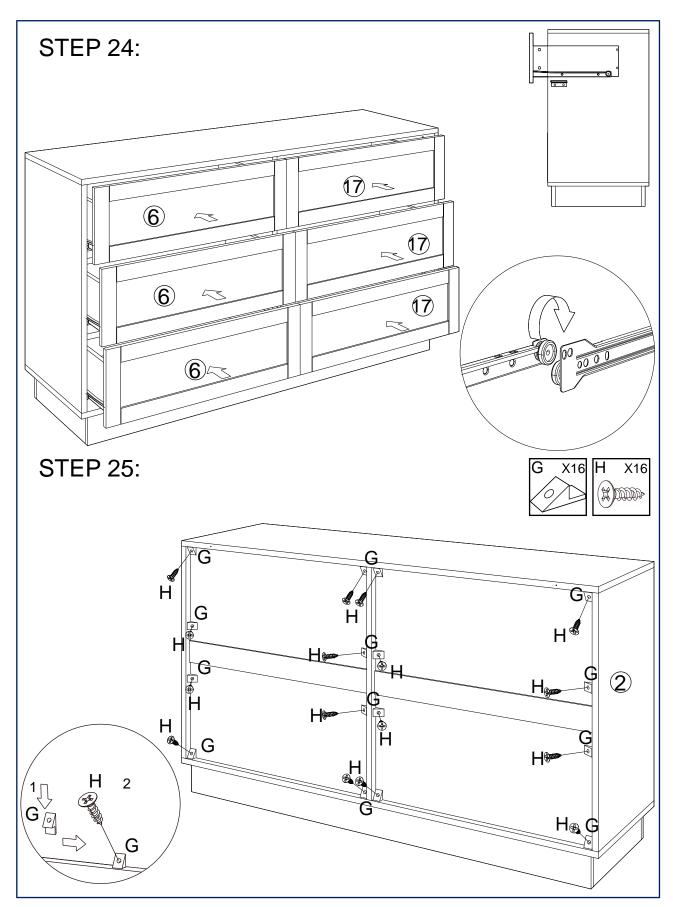

## **PARTS LIST**

| NO. | ITEM                    | QTY   | NO. | ITEM                 | QTY   |
|-----|-------------------------|-------|-----|----------------------|-------|
| 1   | TOP PANEL               | 1 PC  | 10  | DRAWER BOTTOM PANEL  | 6 PCS |
| 2   | LEFT SIDE PANEL         | 1 PC  | 11  | LEG                  | 2 PCS |
| 3   | RIGHT SIDE PANEL        | 1 PC  | 12  | LEG                  | 2 PCS |
| 4   | BOTTOM PANEL            | 1 PC  | 13  | CROSSING BAR         | 4 PCS |
| 5   | BACK PANEL              | 4 PCS | 14) | DRAWER SUPPORT PANEL | 6 PCS |
| 6   | DRAWER FRONT PANEL      | 3 PCS | 15) | MIDDLE SUPPORT PANEL | 2 PCS |
| 7   | DRAWER LEFT SIDE PANEL  | 6 PCS | 16  | MIDDLE PANEL         | 1 PC  |
| 8   | DRAWER RIGHT SIDE PANEL | 6 PCS | 17) | DRAWER FRONT PANEL   | 3 PCS |
| 9   | DRAWER BACK PANEL       | 6 PCS |     |                      |       |