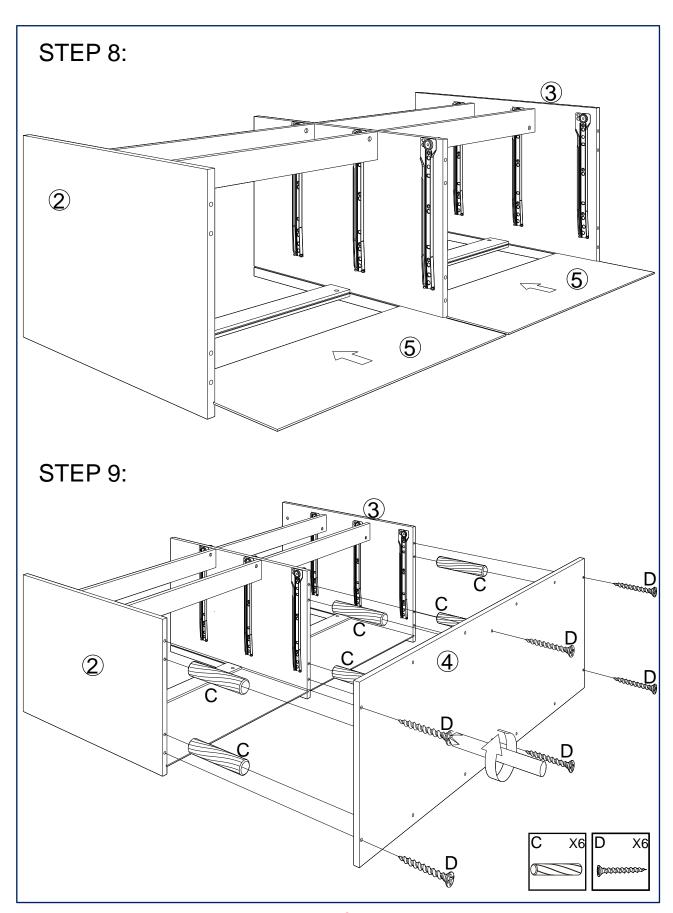

## **PARTS LIST**

| NO. | ITEM                                                                                                                                                                                                                                                                                                                                                                                                                                                                                                                                                                                                                                                                                                                                                                                                                                                                                                                                                                                                                                                                                                                                                                                                                                                                                                                                                                                                                                                                                                                                                                                                                                                                                                                                                                                                                                                                                                                                                                                                                                                                                                                              | QTY   | NO. | ITEM                                    | QTY   |
|-----|-----------------------------------------------------------------------------------------------------------------------------------------------------------------------------------------------------------------------------------------------------------------------------------------------------------------------------------------------------------------------------------------------------------------------------------------------------------------------------------------------------------------------------------------------------------------------------------------------------------------------------------------------------------------------------------------------------------------------------------------------------------------------------------------------------------------------------------------------------------------------------------------------------------------------------------------------------------------------------------------------------------------------------------------------------------------------------------------------------------------------------------------------------------------------------------------------------------------------------------------------------------------------------------------------------------------------------------------------------------------------------------------------------------------------------------------------------------------------------------------------------------------------------------------------------------------------------------------------------------------------------------------------------------------------------------------------------------------------------------------------------------------------------------------------------------------------------------------------------------------------------------------------------------------------------------------------------------------------------------------------------------------------------------------------------------------------------------------------------------------------------------|-------|-----|-----------------------------------------|-------|
| Α   | Φ 6*35                                                                                                                                                                                                                                                                                                                                                                                                                                                                                                                                                                                                                                                                                                                                                                                                                                                                                                                                                                                                                                                                                                                                                                                                                                                                                                                                                                                                                                                                                                                                                                                                                                                                                                                                                                                                                                                                                                                                                                                                                                                                                                                            | 68PCS | J   | <b>β</b> ) φ 3*12                       | 72PCS |
| В   | Ф 15*10                                                                                                                                                                                                                                                                                                                                                                                                                                                                                                                                                                                                                                                                                                                                                                                                                                                                                                                                                                                                                                                                                                                                                                                                                                                                                                                                                                                                                                                                                                                                                                                                                                                                                                                                                                                                                                                                                                                                                                                                                                                                                                                           | 68PCS | K   |                                         | 6PCS  |
| С   | Φ 6*30                                                                                                                                                                                                                                                                                                                                                                                                                                                                                                                                                                                                                                                                                                                                                                                                                                                                                                                                                                                                                                                                                                                                                                                                                                                                                                                                                                                                                                                                                                                                                                                                                                                                                                                                                                                                                                                                                                                                                                                                                                                                                                                            | 40PCS | L   | © © O O O O O O O O O O O O O O O O O O | 6PCS  |
| D   | <b>€</b>   DESCRIPTION      0 4*40                                                                                                                                                                                                                                                                                                                                                                                                                                                                                                                                                                                                                                                                                                                                                                                                                                                                                                                                                                                                                                                                                                                                                                                                                                                                                                                                                                                                                                                                                                                                                                                                                                                                                                                                                                                                                                                                                                                                                                                                                                                                                                | 6PCS  |     | DL                                      |       |
| Е   |                                                                                                                                                                                                                                                                                                                                                                                                                                                                                                                                                                                                                                                                                                                                                                                                                                                                                                                                                                                                                                                                                                                                                                                                                                                                                                                                                                                                                                                                                                                                                                                                                                                                                                                                                                                                                                                                                                                                                                                                                                                                                                                                   | 2PCS  |     | CR                                      |       |
| F   | <b>€</b>   DECEMBER   DEC | 36PCS |     | DR                                      |       |
| G   |                                                                                                                                                                                                                                                                                                                                                                                                                                                                                                                                                                                                                                                                                                                                                                                                                                                                                                                                                                                                                                                                                                                                                                                                                                                                                                                                                                                                                                                                                                                                                                                                                                                                                                                                                                                                                                                                                                                                                                                                                                                                                                                                   | 16PCS |     |                                         |       |
| Н   | ₩ <b>0</b> 3*16                                                                                                                                                                                                                                                                                                                                                                                                                                                                                                                                                                                                                                                                                                                                                                                                                                                                                                                                                                                                                                                                                                                                                                                                                                                                                                                                                                                                                                                                                                                                                                                                                                                                                                                                                                                                                                                                                                                                                                                                                                                                                                                   | 16PCS |     |                                         |       |
| ı   |                                                                                                                                                                                                                                                                                                                                                                                                                                                                                                                                                                                                                                                                                                                                                                                                                                                                                                                                                                                                                                                                                                                                                                                                                                                                                                                                                                                                                                                                                                                                                                                                                                                                                                                                                                                                                                                                                                                                                                                                                                                                                                                                   | 6PCS  |     |                                         |       |

## **PARTS LIST**

| NO. | ITEM                    | QTY   | NO. | ITEM                 | QTY   |
|-----|-------------------------|-------|-----|----------------------|-------|
| 1   | TOP PANEL               | 1 PC  | 10  | DRAWER BOTTOM PANEL  | 6 PCS |
| 2   | LEFT SIDE PANEL         | 1 PC  | 11  | LEG                  | 2 PCS |
| 3   | RIGHT SIDE PANEL        | 1 PC  | 12  | LEG                  | 2 PCS |
| 4   | BOTTOM PANEL            | 1 PC  | 13  | CROSSING BAR         | 4 PCS |
| 5   | BACK PANEL              | 4 PCS | 14) | DRAWER SUPPORT PANEL | 6 PCS |
| 6   | DRAWER FRONT PANEL      | 3 PCS | 15) | MIDDLE SUPPORT PANEL | 2 PCS |
| 7   | DRAWER LEFT SIDE PANEL  | 6 PCS | 16  | MIDDLE PANEL         | 1 PC  |
| 8   | DRAWER RIGHT SIDE PANEL | 6 PCS | 17) | DRAWER FRONT PANEL   | 3 PCS |
| 9   | DRAWER BACK PANEL       | 6 PCS |     |                      |       |