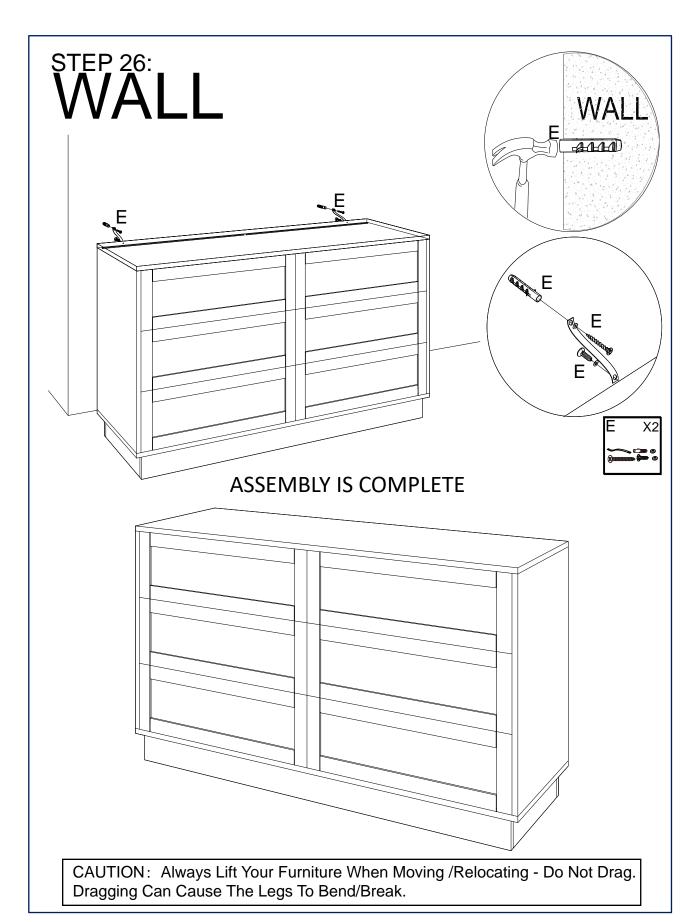

# SAFETY BRACKETS INSTRUCTIONS

- 1. Attach the strap to the furniture frame with the small screw and washer.
- Move the furniture to its final position. Attach the strap to the wall with the large screw and washer. If mounting into brick or masonry you will need to acquire wall anchors.
- Make sure that the strap is firmly attached to the wall and furniture and that the wall strap is snug.