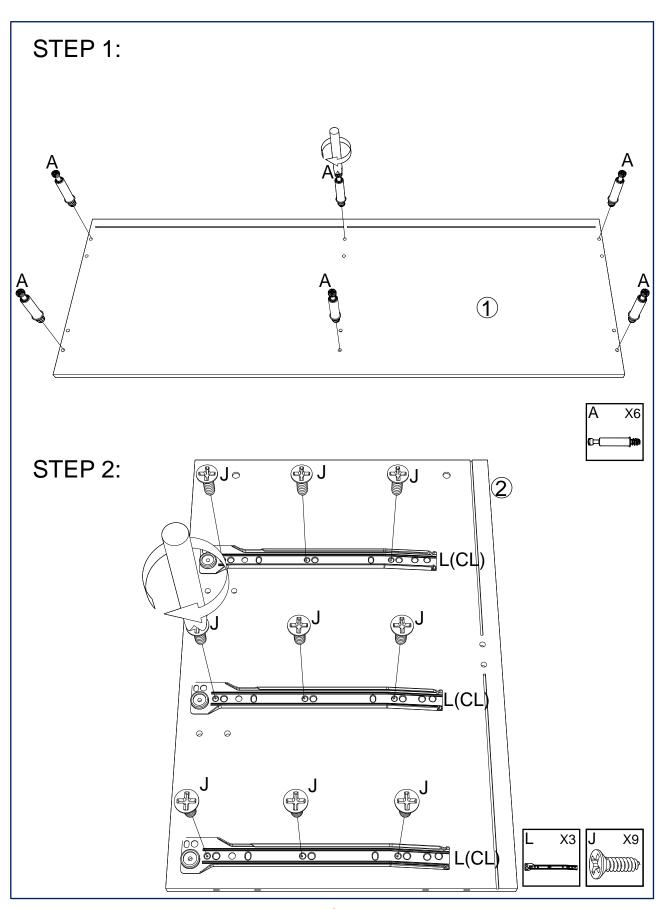

## **PARTS LIST**

| NO. | ITEM                                                                                                                                                                                                                                                                                                                                                                                                                                                                                                                                                                                                                                                                                                                                                                                                                                                                                                                                                                                                                                                                                                                                                                                                                                                                                                                                                                                                                                                                                                                                                                                                                                                                                                                                                                                                                                                                                                                                                                                                                                                                                                                              | QTY   | NO. | ITEM                                    | QTY   |
|-----|-----------------------------------------------------------------------------------------------------------------------------------------------------------------------------------------------------------------------------------------------------------------------------------------------------------------------------------------------------------------------------------------------------------------------------------------------------------------------------------------------------------------------------------------------------------------------------------------------------------------------------------------------------------------------------------------------------------------------------------------------------------------------------------------------------------------------------------------------------------------------------------------------------------------------------------------------------------------------------------------------------------------------------------------------------------------------------------------------------------------------------------------------------------------------------------------------------------------------------------------------------------------------------------------------------------------------------------------------------------------------------------------------------------------------------------------------------------------------------------------------------------------------------------------------------------------------------------------------------------------------------------------------------------------------------------------------------------------------------------------------------------------------------------------------------------------------------------------------------------------------------------------------------------------------------------------------------------------------------------------------------------------------------------------------------------------------------------------------------------------------------------|-------|-----|-----------------------------------------|-------|
| Α   | Φ 6*35                                                                                                                                                                                                                                                                                                                                                                                                                                                                                                                                                                                                                                                                                                                                                                                                                                                                                                                                                                                                                                                                                                                                                                                                                                                                                                                                                                                                                                                                                                                                                                                                                                                                                                                                                                                                                                                                                                                                                                                                                                                                                                                            | 68PCS | J   | <b>β</b> ) φ 3*12                       | 72PCS |
| В   | Ф 15*10                                                                                                                                                                                                                                                                                                                                                                                                                                                                                                                                                                                                                                                                                                                                                                                                                                                                                                                                                                                                                                                                                                                                                                                                                                                                                                                                                                                                                                                                                                                                                                                                                                                                                                                                                                                                                                                                                                                                                                                                                                                                                                                           | 68PCS | K   |                                         | 6PCS  |
| С   | Φ 6*30                                                                                                                                                                                                                                                                                                                                                                                                                                                                                                                                                                                                                                                                                                                                                                                                                                                                                                                                                                                                                                                                                                                                                                                                                                                                                                                                                                                                                                                                                                                                                                                                                                                                                                                                                                                                                                                                                                                                                                                                                                                                                                                            | 40PCS | L   | © © O O O O O O O O O O O O O O O O O O | 6PCS  |
| D   | <b>€</b>   DESCRIPTION      0 4*40                                                                                                                                                                                                                                                                                                                                                                                                                                                                                                                                                                                                                                                                                                                                                                                                                                                                                                                                                                                                                                                                                                                                                                                                                                                                                                                                                                                                                                                                                                                                                                                                                                                                                                                                                                                                                                                                                                                                                                                                                                                                                                | 6PCS  |     | DL                                      |       |
| Е   |                                                                                                                                                                                                                                                                                                                                                                                                                                                                                                                                                                                                                                                                                                                                                                                                                                                                                                                                                                                                                                                                                                                                                                                                                                                                                                                                                                                                                                                                                                                                                                                                                                                                                                                                                                                                                                                                                                                                                                                                                                                                                                                                   | 2PCS  |     | CR                                      |       |
| F   | <b>€</b>   DECEMBER   DEC | 36PCS |     | DR                                      |       |
| G   |                                                                                                                                                                                                                                                                                                                                                                                                                                                                                                                                                                                                                                                                                                                                                                                                                                                                                                                                                                                                                                                                                                                                                                                                                                                                                                                                                                                                                                                                                                                                                                                                                                                                                                                                                                                                                                                                                                                                                                                                                                                                                                                                   | 16PCS |     |                                         |       |
| Н   | ₩ <b>0</b> 3*16                                                                                                                                                                                                                                                                                                                                                                                                                                                                                                                                                                                                                                                                                                                                                                                                                                                                                                                                                                                                                                                                                                                                                                                                                                                                                                                                                                                                                                                                                                                                                                                                                                                                                                                                                                                                                                                                                                                                                                                                                                                                                                                   | 16PCS |     |                                         |       |
| ı   |                                                                                                                                                                                                                                                                                                                                                                                                                                                                                                                                                                                                                                                                                                                                                                                                                                                                                                                                                                                                                                                                                                                                                                                                                                                                                                                                                                                                                                                                                                                                                                                                                                                                                                                                                                                                                                                                                                                                                                                                                                                                                                                                   | 6PCS  |     |                                         |       |